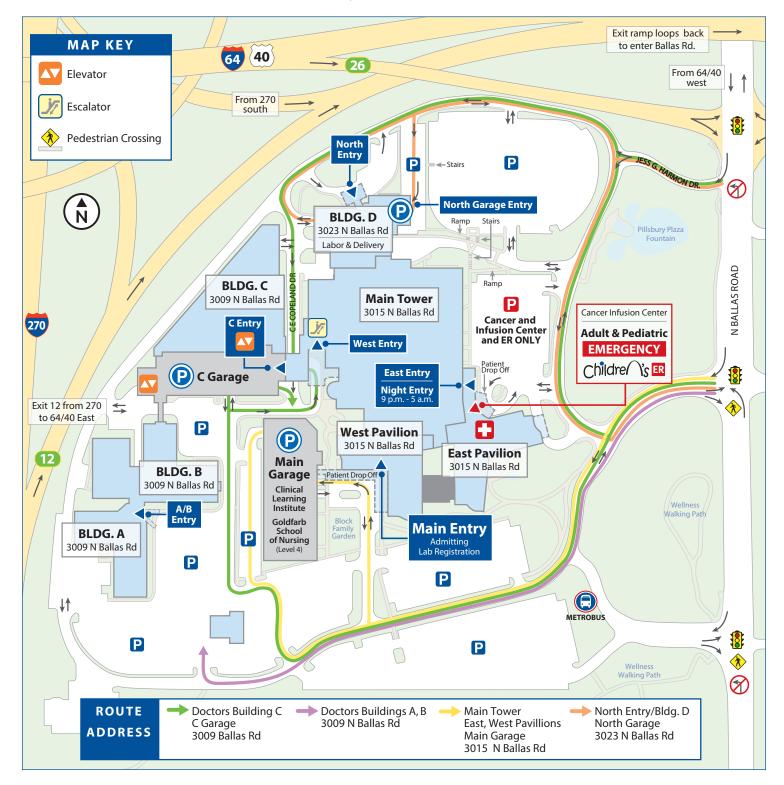

## **Missouri Baptist Medical Center**

3009, 3015, 3023 N. Ballas Road • St. Louis, Missouri 63131

314.996.5000 • missouribaptist.org

Self-parking is available in the Main Garage, C Garage, D Garage located under the North Entry (BLDG. D), and on surface parking lots. **PLEASE NOTE:** use the East Entry (Emergency Entrance) or North Entry for access from 9 p.m. to 5 a.m.

## From Interstate 270, north or south bound

- Take exit 12 (A or B), St. Louis I-64/US 40 east/61 south.
- Quickly move to the far right lane, Ballas Rd. exit.
- Turn right (south) on Ballas Rd., then turn right into the campus.

## From Interstate 64/US Highway 40, east or west bound

- Take I-64/US 40 to exit 26, Ballas Rd.
- Turn left (south) on Ballas Rd., then turn right into the campus.