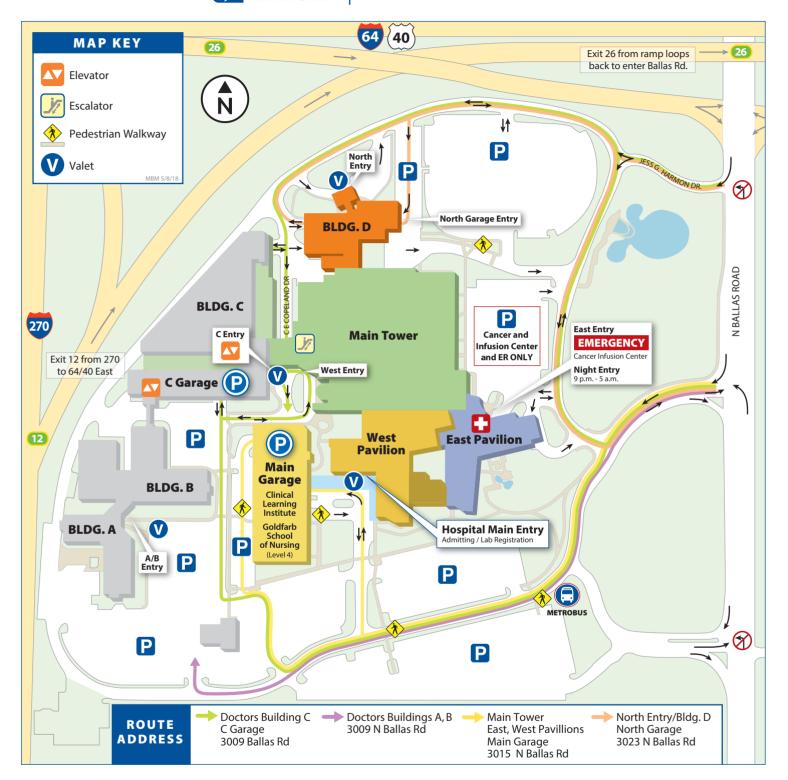

## **Missouri Baptist Medical Center**

3009, 3015, 3023 N. Ballas Road • St. Louis, Missouri 63131 314-996-5000 • **missouribaptist.org** 

Please use our **Free Valet Parking** (tips not accepted). Valet kiosks are located at the **Main Entry**, **North Entry** (BLDG. D), **Doctors Building C**, and entry to **Doctors Buildings A and B**. Self-parking is available in the Main Garage, C Garage, D Garage located under the North Entry (BLDG. D), and on surface parking lots. **PLEASE NOTE: use the East Entry (Emergency Entrance) or North Entry for access from 9 p.m. to 5 a.m.** 

## From Interstate 270

- Take I-270 to exit 12 onto I-64/US Highway 40 east.
- Quickly and safely move to the far right lane (exit 26, Ballas Road).
- Turn left (south) on Ballas Road, then turn right into the campus.

## From Interstate 64/US Highway 40

- Take I-64/US Highway 40 to exit 26, Ballas Road.
- Turn south on Ballas Road, then turn right into the campus.