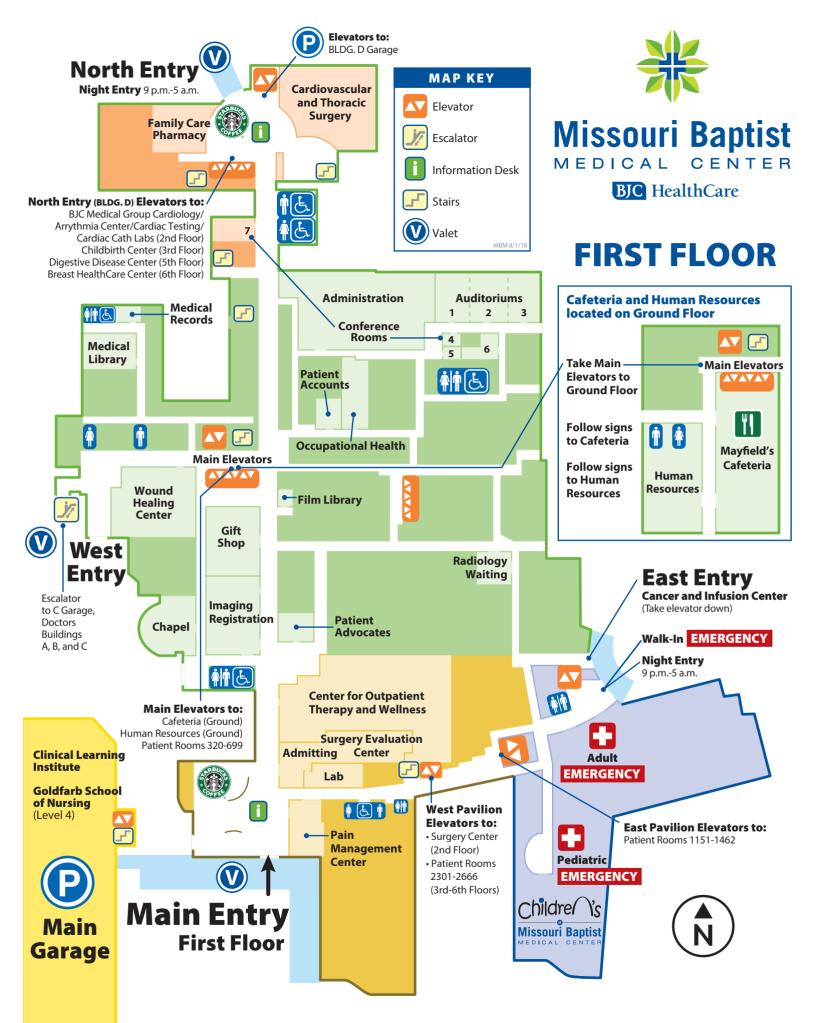

## **Missouri Baptist Medical Center**

3009, 3015, 3023 N. Ballas Road • St. Louis, Missouri 63131 314-996-5000 • **missouribaptist.org** 

Please use our **Free Valet Parking** (tips not accepted). Valet kiosks are located at the **Main Entry**, **North Entry** (BLDG. D), **Doctors Building C**, and entry to **Doctors Buildings A and B**. Self-parking is available in the Main Garage, C Garage, D Garage located under the North Entry (BLDG. D), and on surface parking lots. **PLEASE NOTE: use the East Entry (Emergency Entrance) or North Entry for access from 9 p.m. to 5 a.m.** 